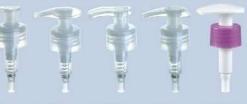

25-A-04

X5-A-O5

Lotion Pump

XS-E型-

- XS-E-01/014 -

XS-E-02

KS-E-0.3 -----CLOSUIIC:026:400

x3-6-05

xa-0-:14 Ouosute:Ø38/410

\_\_\_\_\_ X.9-1-03 \_\_\_\_\_ Dubburk:028/400

\_\_\_\_\_X84-0.6 \_\_\_\_\_\_ Custure: 028/410 \_\_\_\_\_Custure: 028/415

6

0L05URC:028/400

\_\_\_\_\_XE-M-D.4\_\_\_\_\_ Οιαςυπα:β28/410