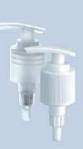

25-A-04

X5-A-O5

Lotion Pump

XS-E型-

- XS-E-01/014 -

XS-E-02

KS-E-0.3 -----CLOSUIIC:026:400

x3-6-05

xa-0-:14 Ouosute:Ø38/410

\_\_\_\_\_ X.9-1-03 \_\_\_\_\_ Dubburk:028/400

\_\_\_\_\_X84-0.6 \_\_\_\_\_\_ Custure: 028/410 \_\_\_\_\_Custure: 028/415

6

0L05URC:028/400

\_\_\_\_\_XE-M-D.4\_\_\_\_\_ Οιαςυπα:β28/410