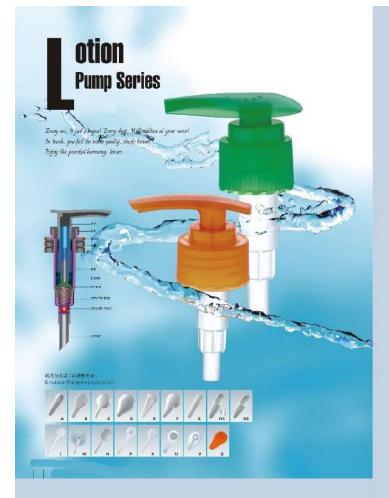

25-A-04

X5-A-O5

Lotion Pump

XS-E型-

- XS-E-01/014 -

XS-E-02

KS-E-0.3 -----CLOSUIIC:026:400

x3-6-05

xa-0-:14 Ouosute:Ø38/410

\_\_\_\_\_ X.9-1-03 \_\_\_\_\_ Dubburk:028/400

\_\_\_\_\_X84-0.6 \_\_\_\_\_\_ Custure: 028/410 \_\_\_\_\_Custure: 028/415

6

0L05URC:028/400

\_\_\_\_\_XE-M-D.4\_\_\_\_\_ Οιαςυπα:β28/410

CLDSURE: #28/415

XS-R-D3-

xs-x-02

-----

1.4×4

XS-R-04-

X5-R-O5-

#### Left-right Lotion Pump

xs-x-oa

X5-X-D4

5.604

-----

-Ø28/410-

-----

105

24 a

-----

----

-----

Outer Left-right Lotion Pump

XS-QA-01-1-

Left-right Lotion Pump

Duceume:@24/410-038/410

x5-Q-01----

Lotion Pump Aluminum

Ø24/410 Ø24/415

WE ARE INTERESTED IN PROVIDING OUR CLIENTS, THE BEST SUPPLY WITH EXCELLENT QUALITY, COMPETITIVE PRICES AND DELIVERIES WITHIN THE AGREED DEADLINES. THE SATISFACTION OF OUR CLIENTS IS OUR PRIORITY