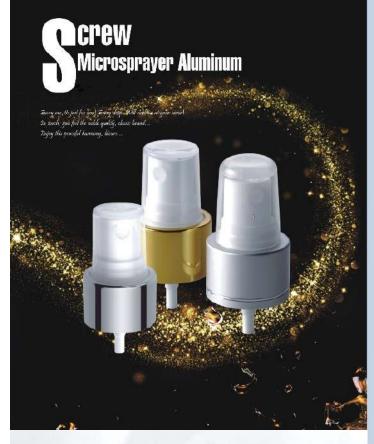

#### Screw Microsprayer Aluminum

XBD1-01

XED 1-02

X501-03

-xso1-04-0.0 

-X501-05-

Questien plas/410

- XSD1-06-GLESDING DEG 410