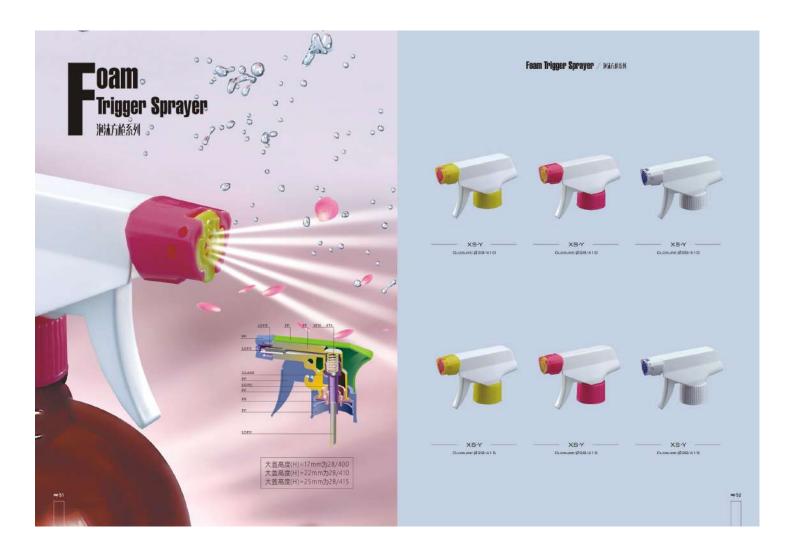

## Sprayers and dispensing pumps for Home cleaning products

0

n

LOZE

大盖高度(H)=17mm为28/400 大盖高度(H)=22mm为28/410 大盖高度(H)=25mm为28/415

XS-Y-06 CLONUM: (\$28/410 \$28/415

XS-Y-07 CLOS

- XS-Y-OB ------GLOBUR