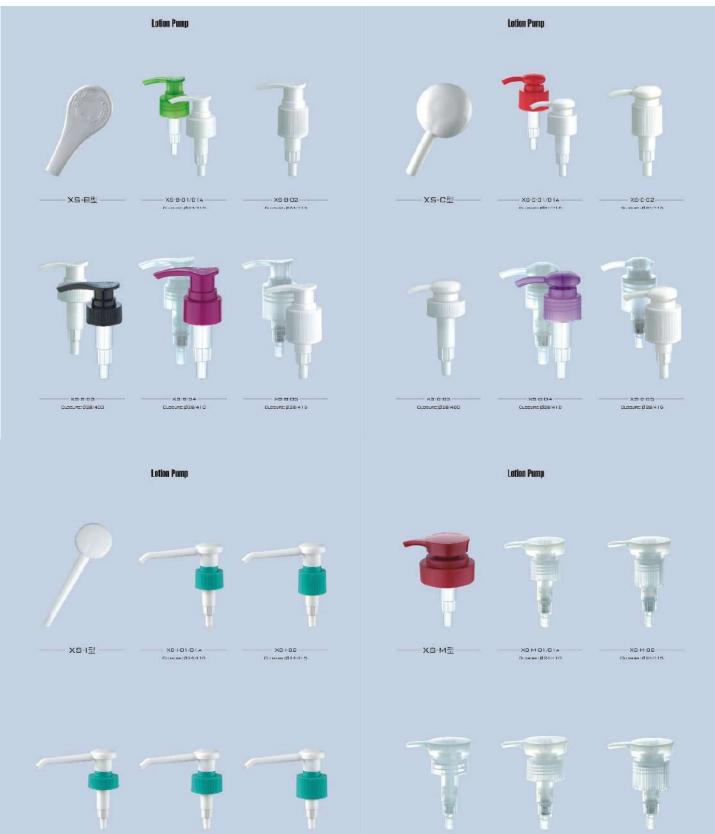

25-A-04

X5-A-O5

Lotion Pump

XS-E型-

- XS-E-01/014 -

XS-E-02

KS-E-0.3 -----CLOSUIIC:026:400

x3-6-05

xa-0-:14 Ouosute:Ø38/410

\_\_\_\_\_ X.9-1-03 \_\_\_\_\_ Dubburk:028/400

\_\_\_\_\_X84-0.6 \_\_\_\_\_\_ Custure: 028/410 \_\_\_\_\_Custure: 028/415

6

0L05URC:028/400

\_\_\_\_\_XE-M-D.4\_\_\_\_\_ Οιαςυπα:β28/410

CLDSURE: #28/415

XS-R-D3-

xs-x-02

-----

1.4×4

XS-R-04-

X5-R-O5-