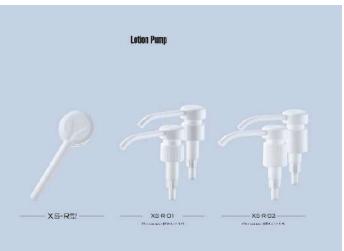

25-A-04

X5-A-O5

Lotion Pump

XS-E型-

- XS-E-01/014 -

XS-E-02

KS-E-0.3 -----CLOSUIIC:026:400

x3-6-05

xa-0-:14 Ouosute:Ø38/410

\_\_\_\_\_ X.9-1-03 \_\_\_\_\_ Dubburk:028/400

\_\_\_\_\_X84-0.6 \_\_\_\_\_\_ Custure: 028/410 \_\_\_\_\_Custure: 028/415

6

0L05URC:028/400

\_\_\_\_\_XE-M-D.4\_\_\_\_\_ Οιαςυπα:β28/410

CLDSURE: #28/415

XS-R-D3-

xs-x-02

-----

1.4×4

XS-R-04-

X5-R-O5-