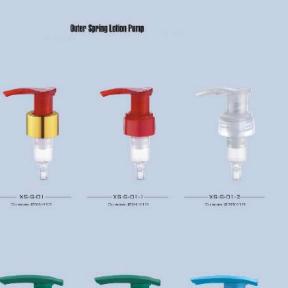

25-A-04

X5-A-O5

Lotion Pump

XS-E型-

- XS-E-01/014 -

XS-E-02

KS-E-0.3 -----CLOSUIIC:026:400

x3-6-05