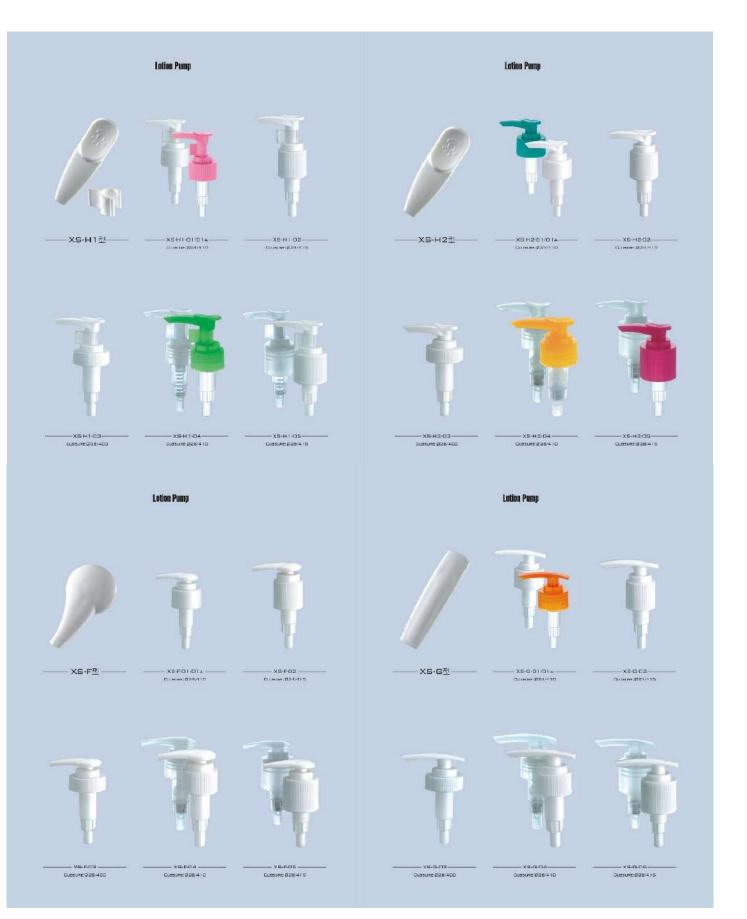

25-A-04

X5-A-O5

Lotion Pump

XS-E型-

- XS-E-01/014 -

XS-E-02

KS-E-0.3 -----CLOSUIIC:026:400

x3-6-05

xa-0-:14 Ouosute:Ø38/410

\_\_\_\_\_ X.9-1-03 \_\_\_\_\_ Dubburk:028/400

\_\_\_\_\_X84-0.6 \_\_\_\_\_\_ Custure: 028/410 \_\_\_\_\_Custure: 028/415

6

0L05URC:028/400

\_\_\_\_\_XE-M-D.4\_\_\_\_\_ Οιαςυπα:β28/410

CLDSURE: #28/415

XS-R-D3-

xs-x-02

-----

1.4×4

XS-R-04-

X5-R-O5-