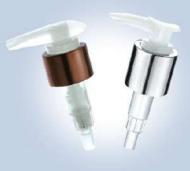

25-A-04

X5-A-O5

Lotion Pump

XS-E型-

- XS-E-01/014 -

XS-E-02

KS-E-0.3 -----CLOSUIIC:026:400

x3-6-05

xa-0-:14 Ouosute:Ø38/410

\_\_\_\_\_ X.9-1-03 \_\_\_\_\_ Dubburk:028/400

\_\_\_\_\_X84-0.6 \_\_\_\_\_\_ Custure: 028/410 \_\_\_\_\_Custure: 028/415

6

0L05URC:028/400

\_\_\_\_\_XE-M-D.4\_\_\_\_\_ Οιαςυπα:β28/410