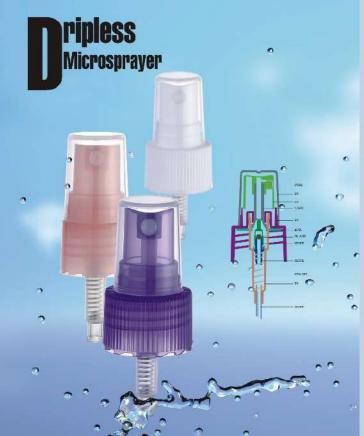

our Colombian roots.

Serendipitous events and market analysis resulted in our adding an additional industry to our service base. Toka now supplies the cosmetic and cleaning products industry with various stock and custom packaging materials including design services if requested. Products include tubes, sprayers, dispensing pumps, bottles and caps of numerous sizes, designs and compositions for cosmetics and home cleaning products.



## Sprayers and dispensing pumps for Home cleaning products









0

n

LOZE

大盖高度(H)=17mm为28/400 大盖高度(H)=22mm为28/410 大盖高度(H)=25mm为28/415



XS-Y-06 CLONUM: (\$28/410 \$28/415







XS-Y-07 CLOS

- XS-Y-OB ------GLOBUR

XS-Y-09 0.09

Trigger Sprayer / AMEM





0.0500 028/410 028/415

X5702 0.08491/228/410 /028/415













## **Cosmetic Line**









Spray Microsprayer / 0883



X501-00-Ditte

XSD1+01A/018-

-X501-02A/028 HIN-(12)/410 (12)/4 Dates







XS01-03-Duc c:022/415

CLO CØ2441D

XS01-05-GLODURC: 8 28/410

#### **Dripless Microsprayer**











×502-02



-X502-04-Dic









#### Screw Microsprayer Aluminum







XBD1-01

XED 1-02

X501-03







-xso1-04-0.0 

-X501-05-

Questien plas/410

- XSD1-06-GLESDING DEG 410

#### Perfume Atomizer





XS05-02-

X805-02 CLOSURE 5/10/12HL



X305-02 CLESURC 5/10 134L









XS-D킨-









XS:0-02



X3-CH35





- X8-A-02-



25-A-04

X5-A-O5

Lotion Pump



XS-E型-

- XS-E-01/014 -



XS-E-02







KS-E-0.3 -----CLOSUIIC:026:400

x3-6-05



xa-0-:14 Ouosute:Ø38/410





\_\_\_\_\_ X.9-1-03 \_\_\_\_\_ Dubburk:028/400

\_\_\_\_\_X84-0.6 \_\_\_\_\_\_ Custure: 028/410 \_\_\_