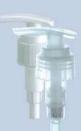

25-A-04

X5-A-O5

Lotion Pump

XS-E型-

- XS-E-01/014 -

XS-E-02

KS-E-0.3 -----CLOSUIIC:026:400

x3-6-05

xa-0-:14 Ouosute:Ø38/410

\_\_\_\_\_ X.9-1-03 \_\_\_\_\_ Dubburk:028/400

\_\_\_\_\_X84-0.6 \_\_\_\_\_\_ Custure: 028/410 \_\_\_\_\_Custure: 028/415

6

0L05URC:028/400

\_\_\_\_\_XE-M-D.4\_\_\_\_\_ Οιαςυπα:β28/410