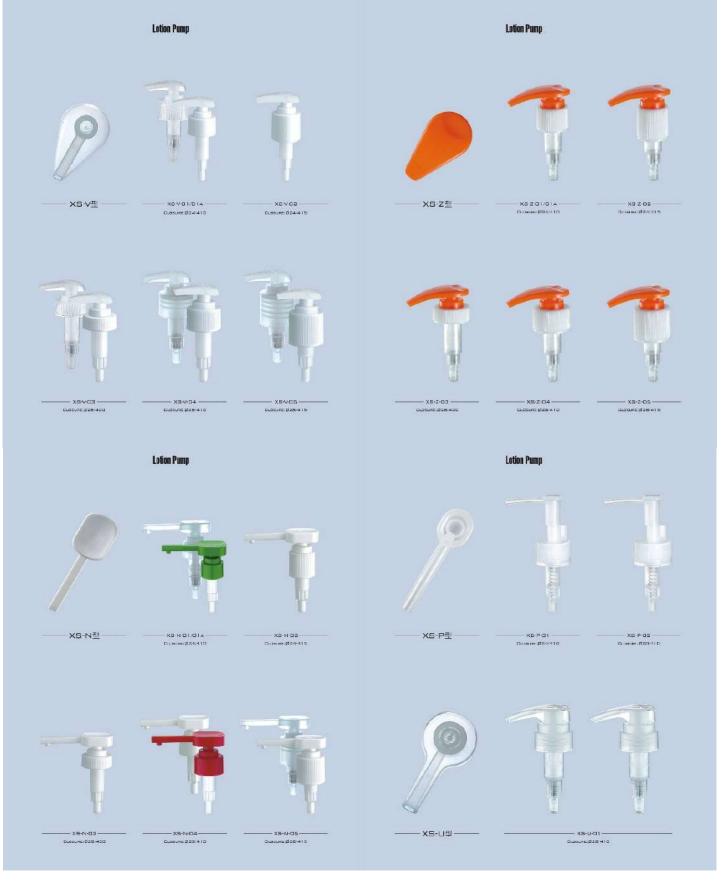

25-A-04

X5-A-O5

Lotion Pump

XS-E型-

- XS-E-01/014 -

XS-E-02

KS-E-0.3 -----CLOSUIIC:026:400

x3-6-05

xa-0-:14 Ouosute:Ø38/410

\_\_\_\_\_ X.9-1-03 \_\_\_\_\_ Dubburk:028/400

\_\_\_\_\_X84-0.6 \_\_\_\_\_\_ Custure: 028/410 \_\_\_\_\_Custure: 028/415

6

0L05URC:028/400

\_\_\_\_\_XE-M-D.4\_\_\_\_\_ Οιαςυπα:β28/410

CLDSURE: #28/415

XS-R-D3-

xs-x-02

-----

1.4×4

XS-R-04-

X5-R-O5-