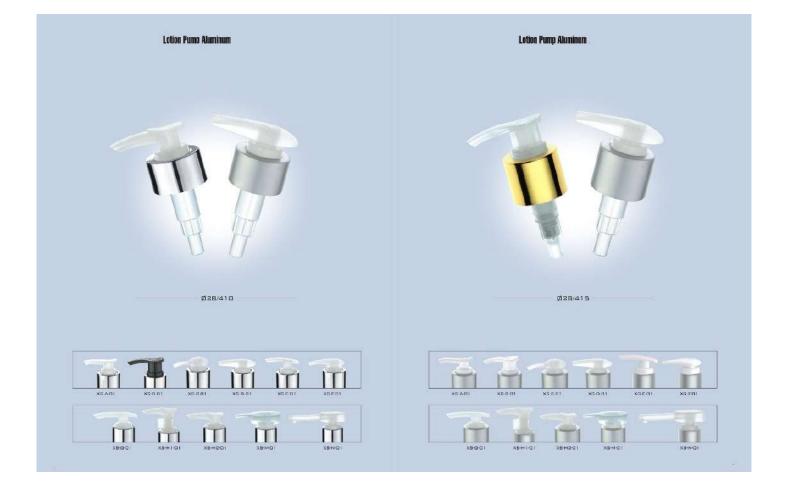

x5-Q-01----

Lotion Pump Aluminum

Ø24/410 Ø24/415

WE ARE INTERESTED IN PROVIDING OUR CLIENTS, THE BEST SUPPLY WITH EXCELLENT QUALITY, COMPETITIVE PRICES AND DELIVERIES WITHIN THE AGREED DEADLINES. THE SATISFACTION OF OUR CLIENTS IS OUR PRIORITY