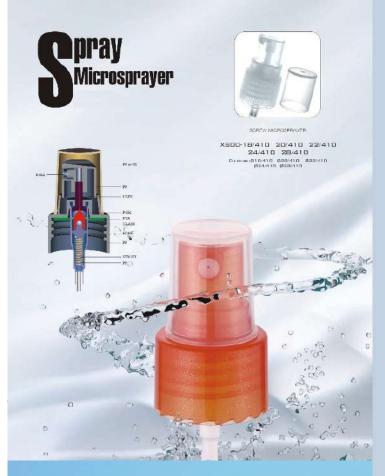

## **Cosmetic Line**

Spray Microsprayer / 0883

X501-00-Ditte

XSD1+01A/018-

-X501-02A/028 HIN-(12)/410 (12)/4 Dates

XS01-03-Duc c:022/415

CLO CØ2441D

XS01-05-GLODURC: 8 28/410