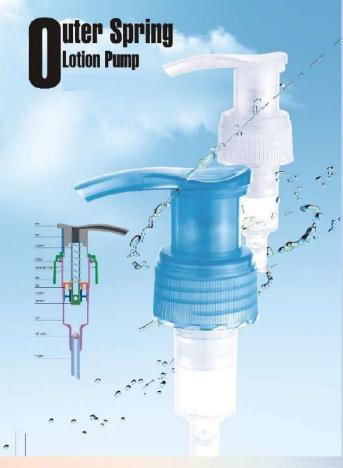

25-A-04

X5-A-O5

Lotion Pump

XS-E型-

- XS-E-01/014 -

XS-E-02

KS-E-0.3 -----CLOSUIIC:026:400

x3-6-05