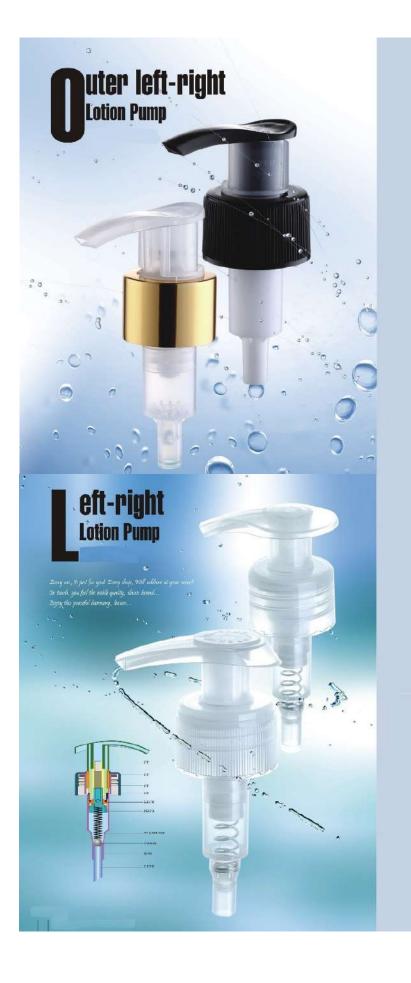

#### Left-right Lotion Pump

xs-x-oa

X5-X-D4

5.604

-----

-Ø28/410-

-----

105

24 a

-----

----

-----

Outer Left-right Lotion Pump

XS-QA-01-1-

Left-right Lotion Pump

Duceume:@24/410-038/410