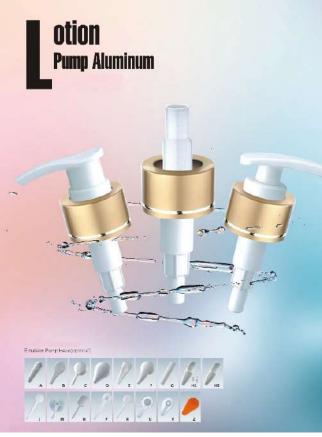

25-A-04

X5-A-O5

Lotion Pump

XS-E型-

- XS-E-01/014 -

XS-E-02

KS-E-0.3 -----CLOSUIIC:026:400

x3-6-05

xa-0-:14 Ouosute:Ø38/410

\_\_\_\_\_ X.9-1-03 \_\_\_\_\_ Dubburk:028/400

\_\_\_\_\_X84-0.6 \_\_\_\_\_\_ Custure: 028/410 \_\_\_\_\_Custure: 028/415

6

0L05URC:028/400

\_\_\_\_\_XE-M-D.4\_\_\_\_\_ Οιαςυπα:β28/410

CLDSURE: #28/415

XS-R-D3-

xs-x-02

-----

1.4×4

XS-R-04-

X5-R-O5-