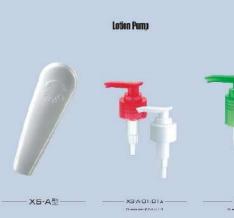

25-A-04

X5-A-O5

Lotion Pump

XS-E型-

- XS-E-01/014 -

XS-E-02

KS-E-0.3 -----CLOSUIIC:026:400

x3-6-05