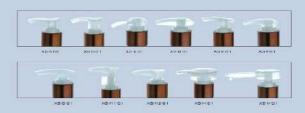

25-A-04

X5-A-O5

Lotion Pump

XS-E型-

- XS-E-01/014 -

XS-E-02

KS-E-0.3 -----CLOSUIIC:026:400

x3-6-05

xa-0-:14 Ouosute:Ø38/410

\_\_\_\_\_ X.9-1-03 \_\_\_\_\_ Dubburk:028/400

\_\_\_\_\_X84-0.6 \_\_\_\_\_\_ Custure: 028/410 \_\_\_\_\_Custure: 028/415

6

0L05URC:028/400

\_\_\_\_\_XE-M-D.4\_\_\_\_\_ Οιαςυπα:β28/410

CLDSURE: #28/415

XS-R-D3-

xs-x-02

-----

1.4×4

XS-R-04-

X5-R-O5-